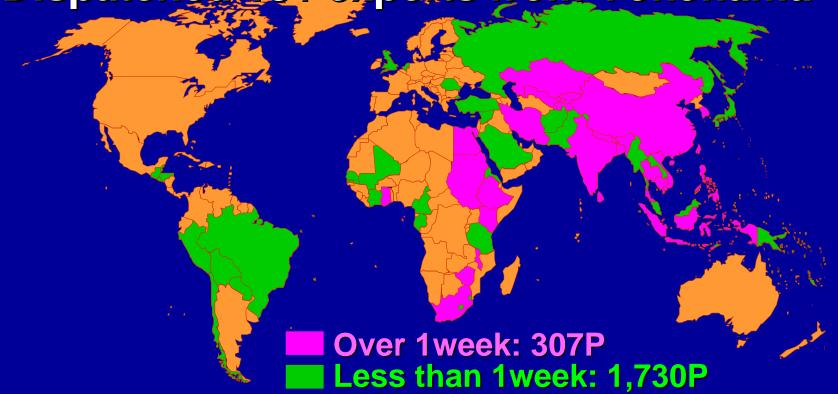

### YWWB Technical Cooperation

1973 - (YWWB original, JICA project)
International Cooperation Business started
Received 2,000 trainees; 26 countries
Over 1 week: 307 trainees
Dispatched 181 experts from Yokohama