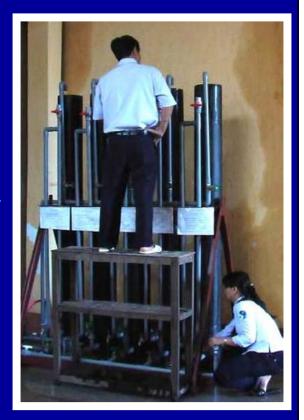

### **Distribution Network Management**

- Distributed 8 blocks → Block System
- Survey for water pressure & residual chlorine → Make condition maps
- Training Course → 215 engineers

(Leakage Survey / Laying Distribution Pipe)

- Network Analysis

Lecture of Leakage Survey by Vietnamese trainer →