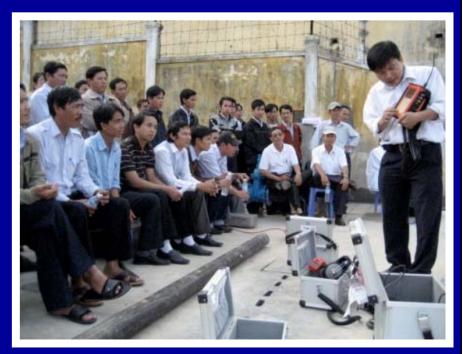

### **Distribution Network Management**

- Distributed 8 blocks → Block System
- Survey for water pressure & residual chlorine → Make condition maps
- Training Course → 215 engineers

(Leakage Survey / Laying Distribution Pipe)

- Network Analysis

Lecture of Leakage Survey by Vietnamese trainer →