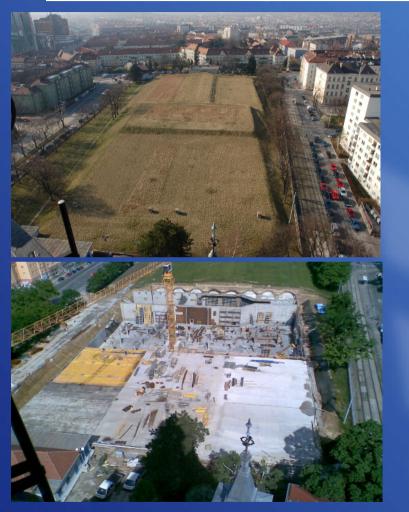

### Rehabilitation Reservoir Cobenzl

Capacity new: 1500 m<sup>3</sup> Time of construction: 16 month Investment: 940.000 € netto