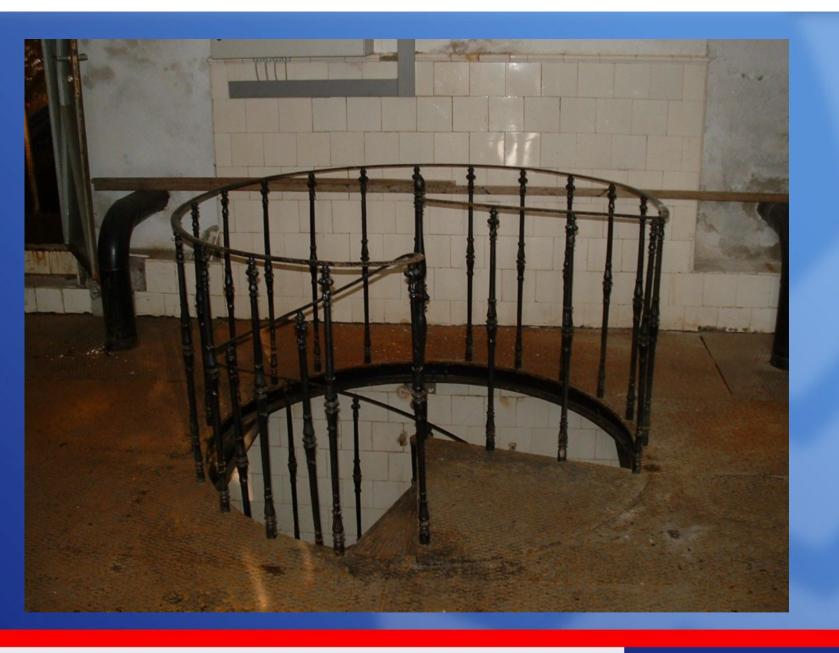

### Rehabilitation Reservoir Cobenzl

Capacity new: 1500 m<sup>3</sup> Time of construction: 16 month Investment: 940.000 € netto