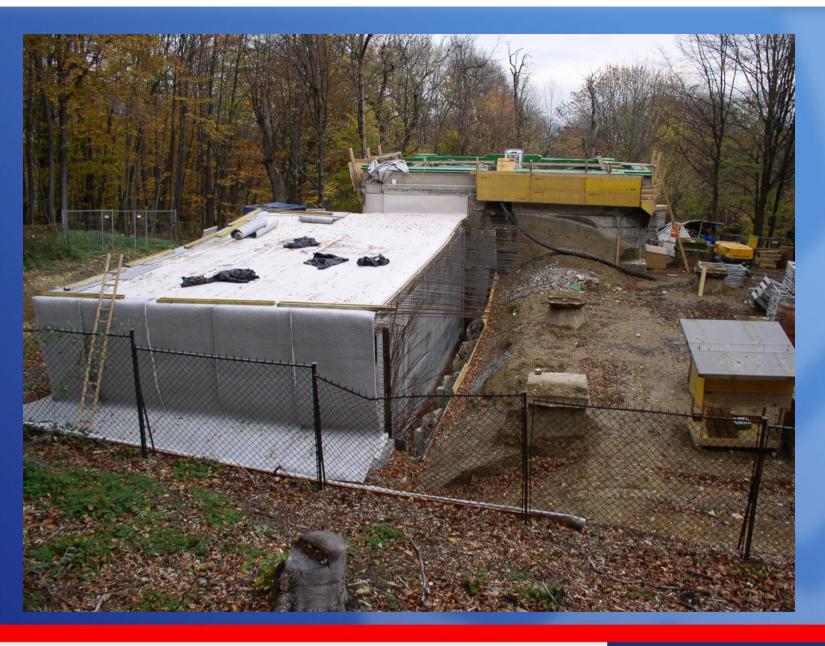

### Rehabilitation Reservoir Cobenzl

Capacity new: 1500 m<sup>3</sup> Time of construction: 16 month Investment: 940.000 € netto

# finished rehabilitation