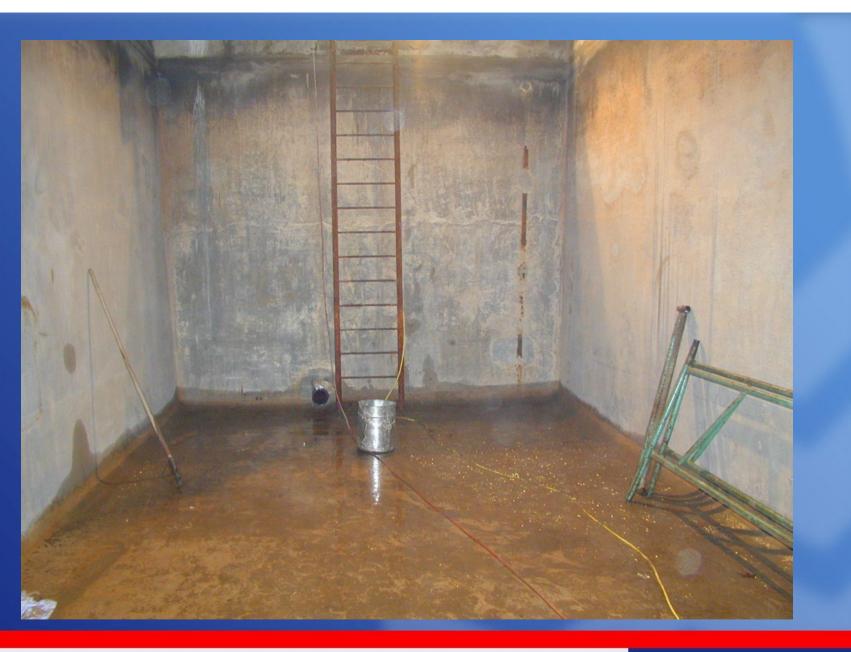

### Rehabilitation Reservoir Cobenzl

Capacity new: 1500 m<sup>3</sup> Time of construction: 16 month Investment: 940.000 € netto