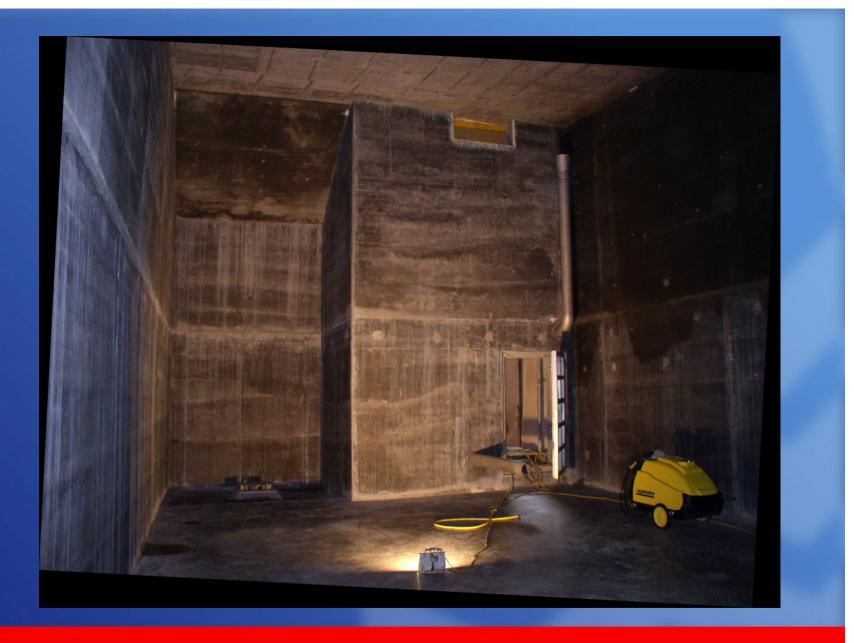

### Rehabilitation Reservoir Cobenzl

Capacity new: 1500 m<sup>3</sup> Time of construction: 16 month Investment: 940.000 € netto