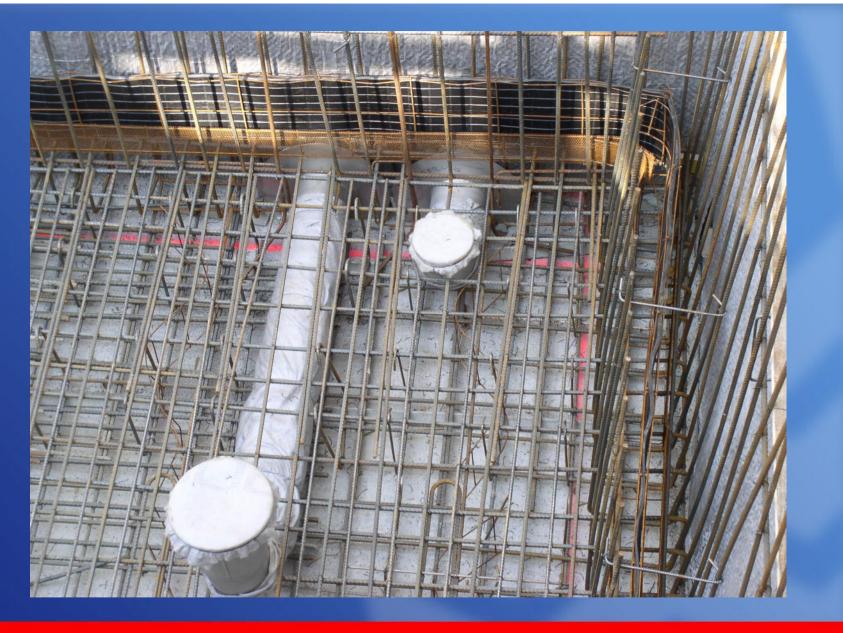

### Rehabilitation Reservoir Cobenzl

Capacity new: 1500 m<sup>3</sup> Time of construction: 16 month Investment: 940.000 € netto