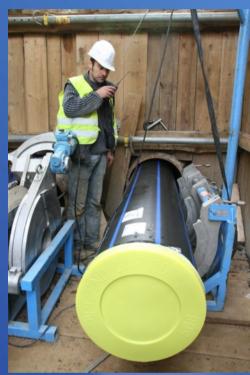

### Rehabilitation Reservoir Cobenzl

Capacity new: 1500 m<sup>3</sup> Time of construction: 16 month Investment: 940.000 € netto