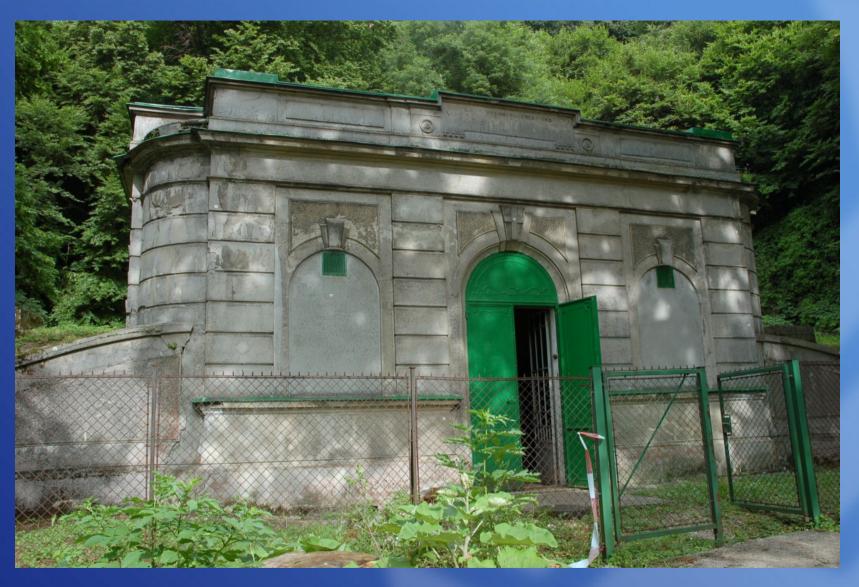

### Rehabilitation Reservoir Cobenzl

Capacity new: 1500 m<sup>3</sup> Time of construction: 16 month Investment: 940.000 € netto