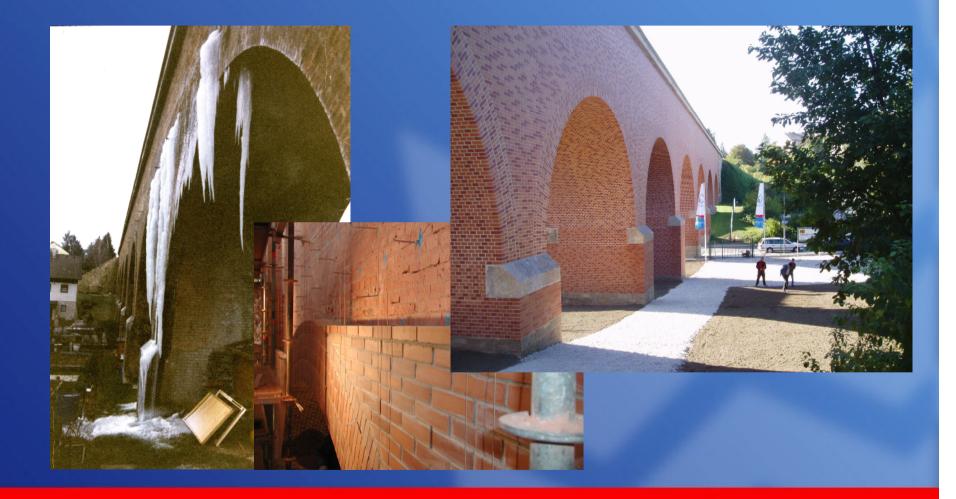

### Rehabilitation Reservoir Cobenzl

Capacity new: 1500 m<sup>3</sup> Time of construction: 16 month Investment: 940.000 € netto

# reconstruction fassade

# finished rehabilitation