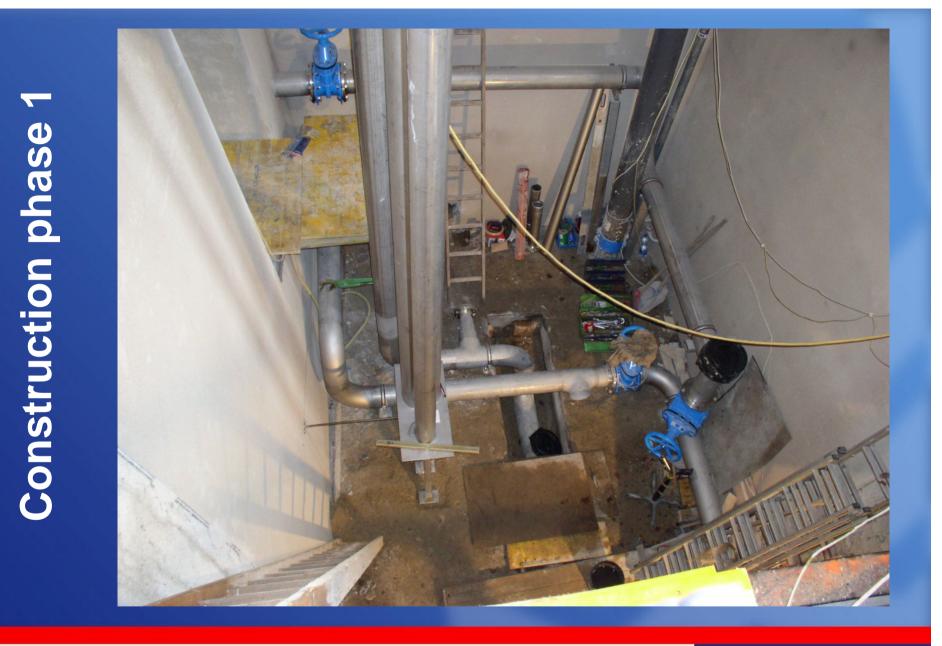

### Rehabilitation Reservoir Cobenzl

Capacity new: 1500 m<sup>3</sup> Time of construction: 16 month Investment: 940.000 € netto