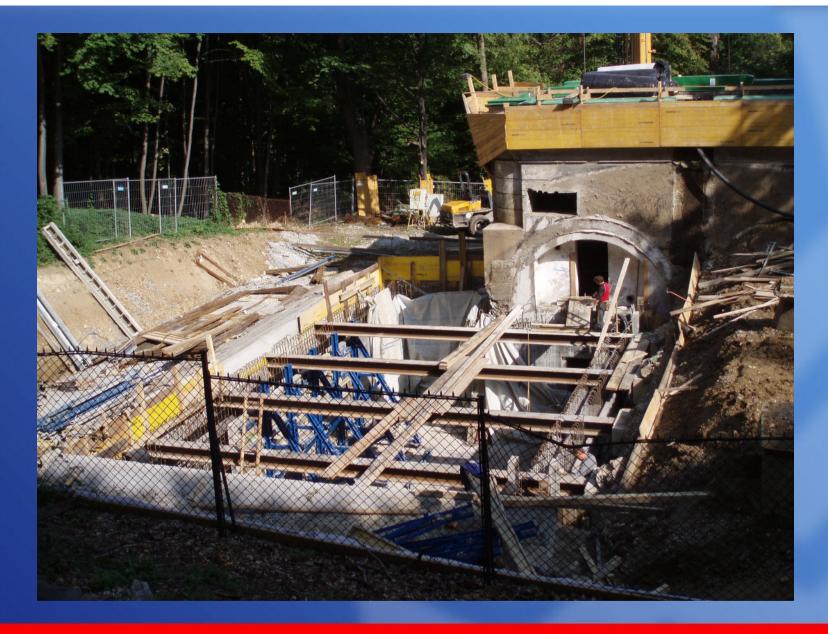

### Rehabilitation Reservoir Cobenzl

Capacity new: 1500 m<sup>3</sup> Time of construction: 16 month Investment: 940.000 € netto

# reconstruction fassade