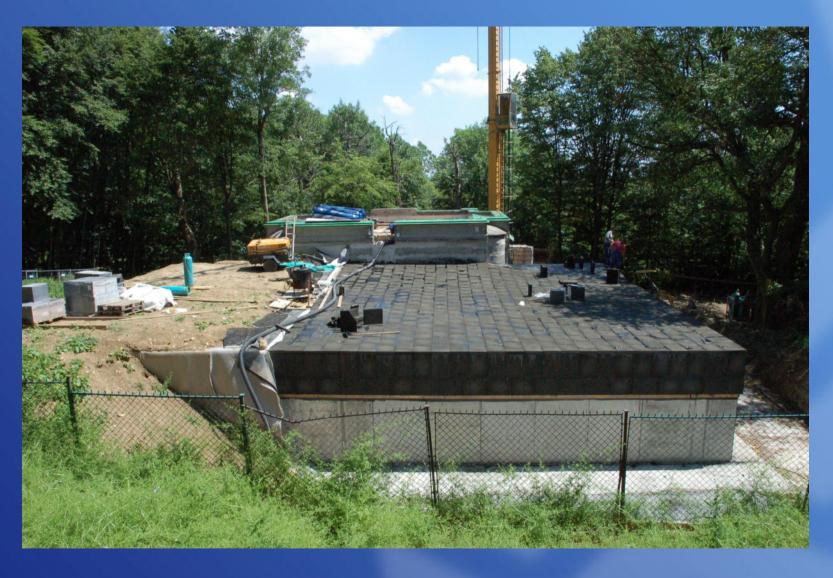

### Rehabilitation Reservoir Cobenzl

Capacity new: 1500 m<sup>3</sup> Time of construction: 16 month Investment: 940.000 € netto

# finished rehabilitation