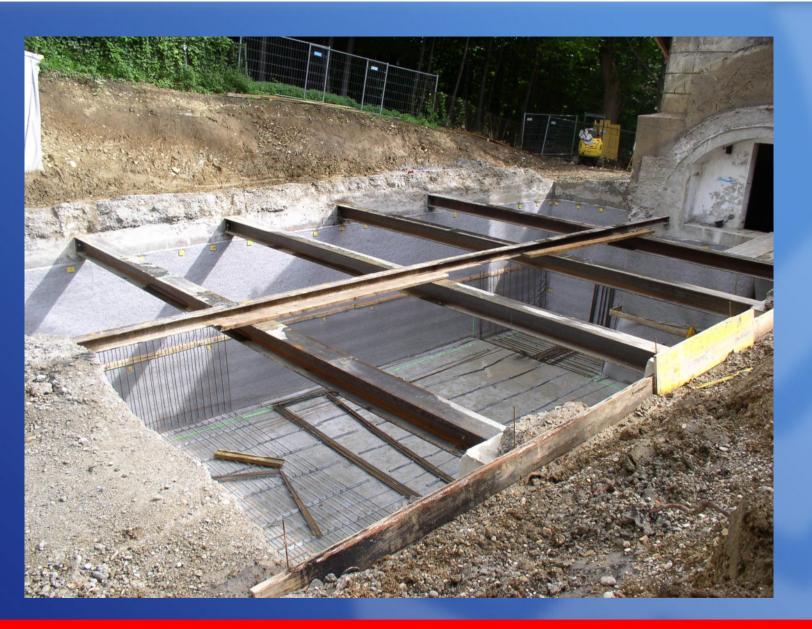

### Rehabilitation Reservoir Cobenzl

Capacity new: 1500 m<sup>3</sup> Time of construction: 16 month Investment: 940.000 € netto

# reconstruction fassade