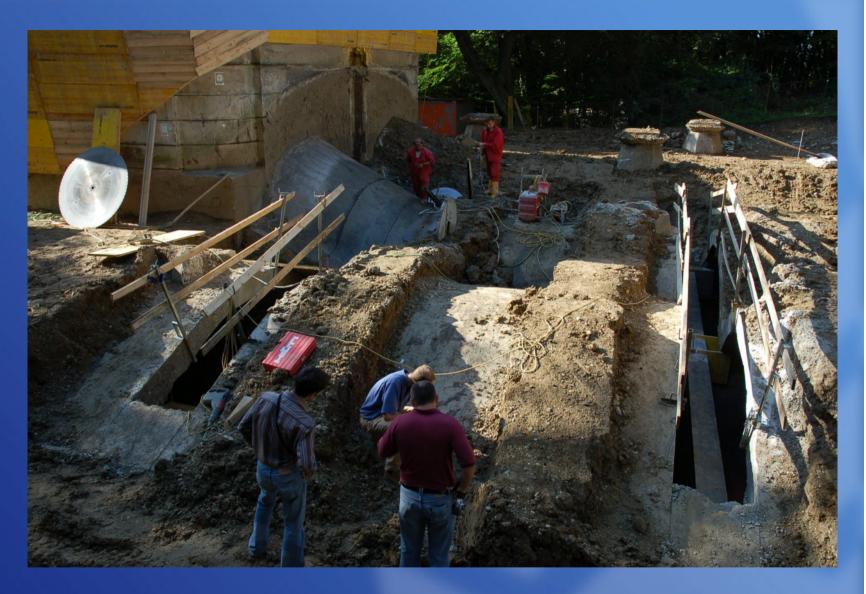

### Rehabilitation Reservoir Cobenzl

Capacity new: 1500 m<sup>3</sup> Time of construction: 16 month Investment: 940.000 € netto

# reconstruction fassade