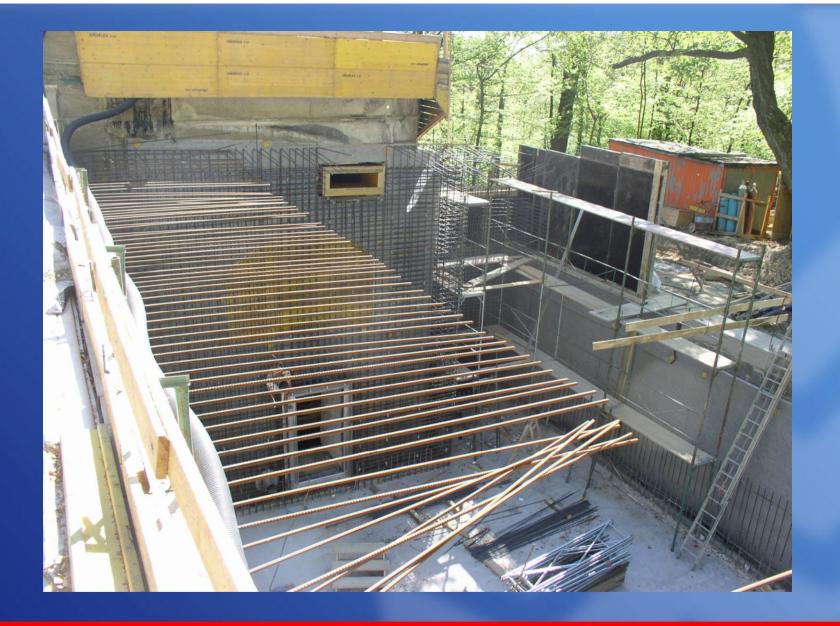

### Rehabilitation Reservoir Cobenzl

Capacity new: 1500 m<sup>3</sup> Time of construction: 16 month Investment: 940.000 € netto