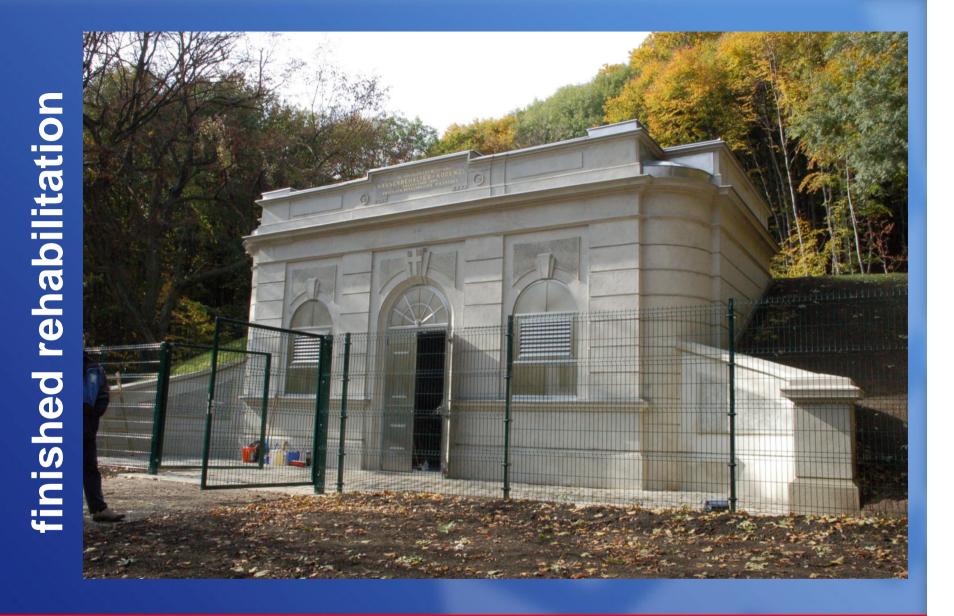

### Rehabilitation Reservoir Cobenzl

Capacity new: 1500 m<sup>3</sup> Time of construction: 16 month Investment: 940.000 € netto

# finished rehabilitation