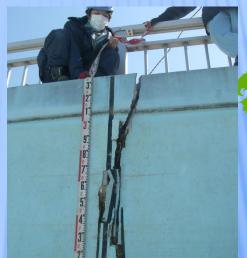

#### 調査結果

L1側(西側)

L2側(東側)

現状は差込代がマイナスになっており、 ゴムリングが辛うじて引っかかっている 状態と思われます。

Designation 140mm → measurement 296mm It means almost pull out.

通常、ハウジング・⇔スティフナー間は140mm程度ですが、今回の L1側は大きく抜けが発生していました。