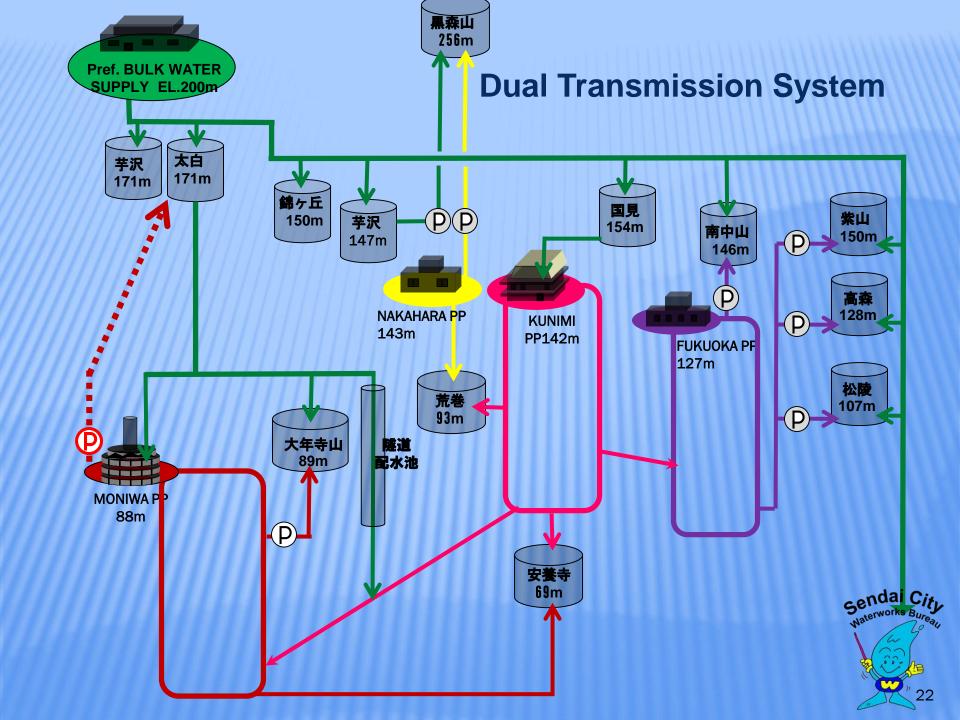

#### Transmission main Φ2400 from Prefectural Purification Plant were damaged.

It took <u>10 days</u> to recover the water supply for Sendai.