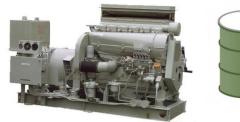

#### XYZ Pumping Station

**Light Oil** for 72Hours generation of **DIESEL** Engine

Large TANKER