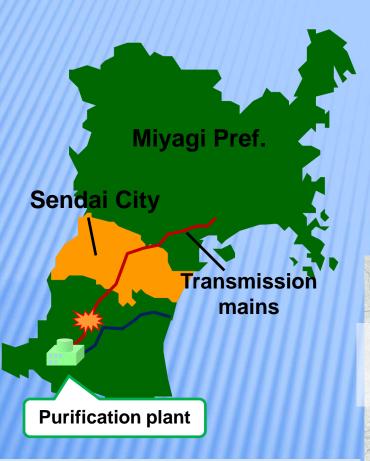

#### Transmission main Φ2400 from Prefectural Purification Plant were damaged.

It took <u>10 days</u> to recover the water supply for Sendai.