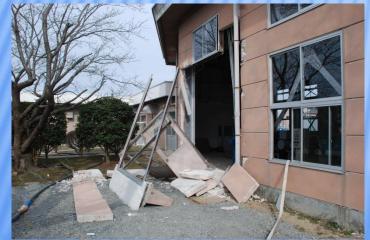

#### ◆The Great East Japan Earthquake

14:46 March 11. 2011

Magnitude 9.0

Maximum Seismic Intensity
Revel 7

#### Dead or Missing