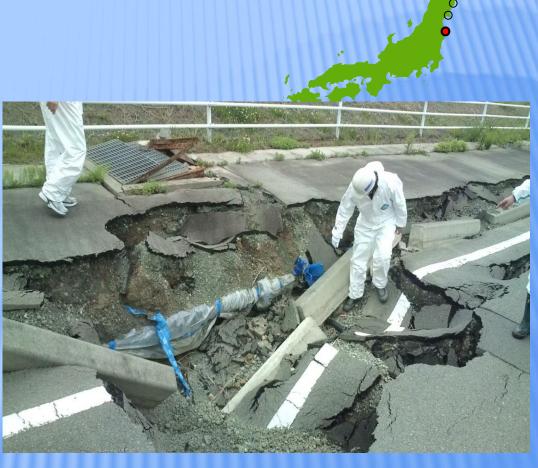

### ANALYSIS OF PIPELINE DAMAGE

437 leakage repair works on distribution main

#### ANALYSIS OF PIPELINE DAMAGE

437 leakage repair works on distribution main

We accelerate pipeline relaying from PVC to ER pipes 8km/year → 14km/year