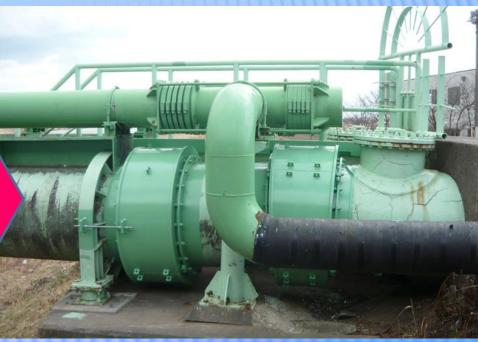

#### 調査結果

L1側(西側)

L2側(東側)

現状は差込代がマイナスになっており、 ゴムリングが辛うじて引っかかっている 状態と思われます。

Designation 140mm → measurement 296mm It means almost pull out.

通常、ハウジング・⇔スティフナー間は140mm程度ですが、今回の L1側は大きく抜けが発生していました。