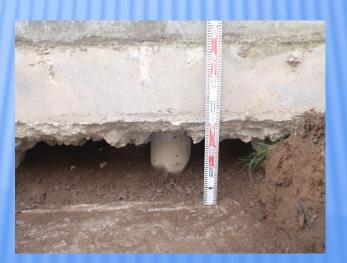

#### Transmission main Φ2400 from Prefectural Purification Plant were damaged.

It took <u>10 days</u> to recover the water supply for Sendai.