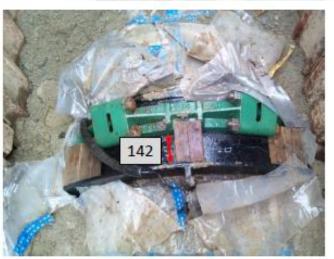

#### 調査結果

L1側(西側)

L2側(東側)

現状は差込代がマイナスになっており、 ゴムリングが辛うじて引っかかっている 状態と思われます。

Designation 140mm → measurement 296mm It means almost pull out.

通常、ハウジング・⇔スティフナー間は140mm程度ですが、今回の L1側は大きく抜けが発生していました。