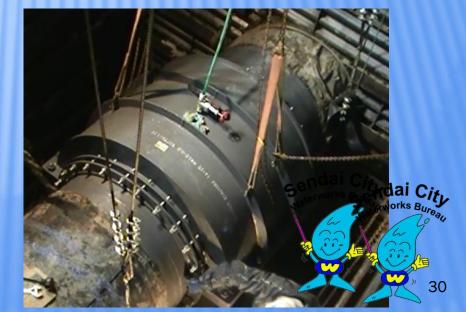

#### Transmission main Φ2400 from Prefectural Purification Plant were damaged.

It took <u>10 days</u> to recover the water supply for Sendai.