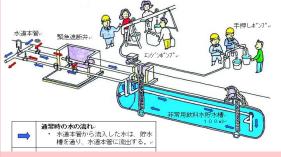

#### **Emergency Water Supply Facilities** before Disaster

Reservoir with Cut Off Valve

Western Hillside area **20site** 

Temporary Emergency
Tap on ER-Pipeline

Downtown area

24site

Under Ground Storage Tank

Eastern Plane area 21site