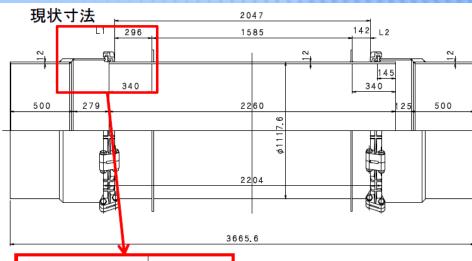

#### 調査結果

L1側(西側)

L2側(東側)

現状は差込代がマイナスになっており、 ゴムリングが辛うじて引っかかっている 状態と思われます。

Designation 140mm → measurement 296mm It means almost pull out.

通常、ハウジング・⇔スティフナー間は140mm程度ですが、今回の L1側は大きく抜けが発生していました。