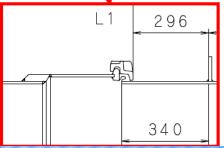

#### 調査結果

L1側(西側)

L2側(東側)

現状は差込代がマイナスになっており、 ゴムリングが辛うじて引っかかっている 状態と思われます。

Designation 140mm → measurement 296mm It means almost pull out.

通常、ハウジング・⇔スティフナー間は140mm程度ですが、今回の L1側は大きく抜けが発生していました。