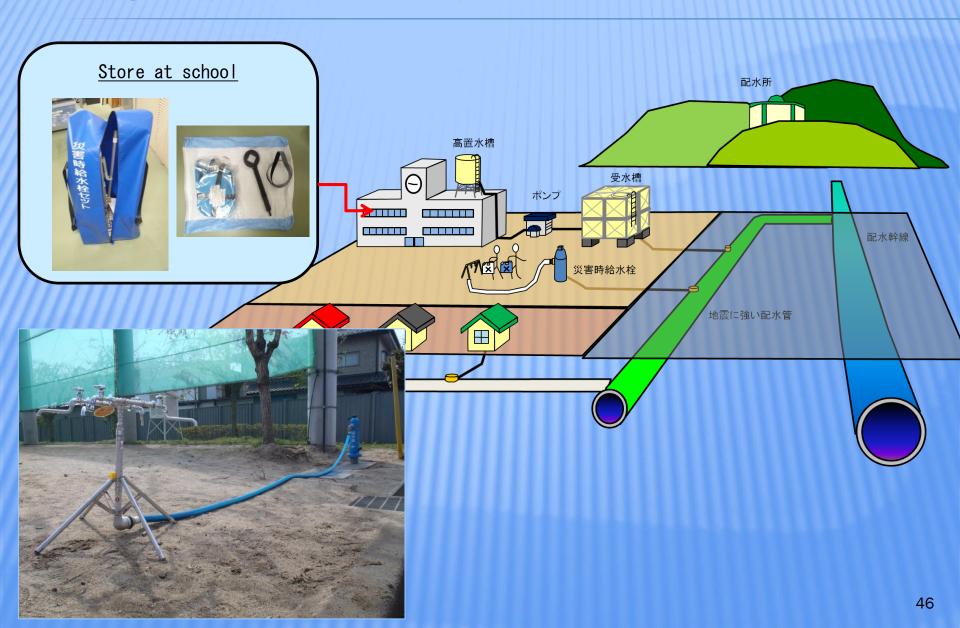

#### **Emergency Water Supply Facilities** before Disaster

Reservoir with Cut Off Valve

Western Hillside area **20site** 

Temporary Emergency
Tap on ER-Pipeline

Downtown area

24site

Under Ground Storage Tank

Eastern Plane area 21site

#### **Emergency Water Supply Facilities** After Disaster