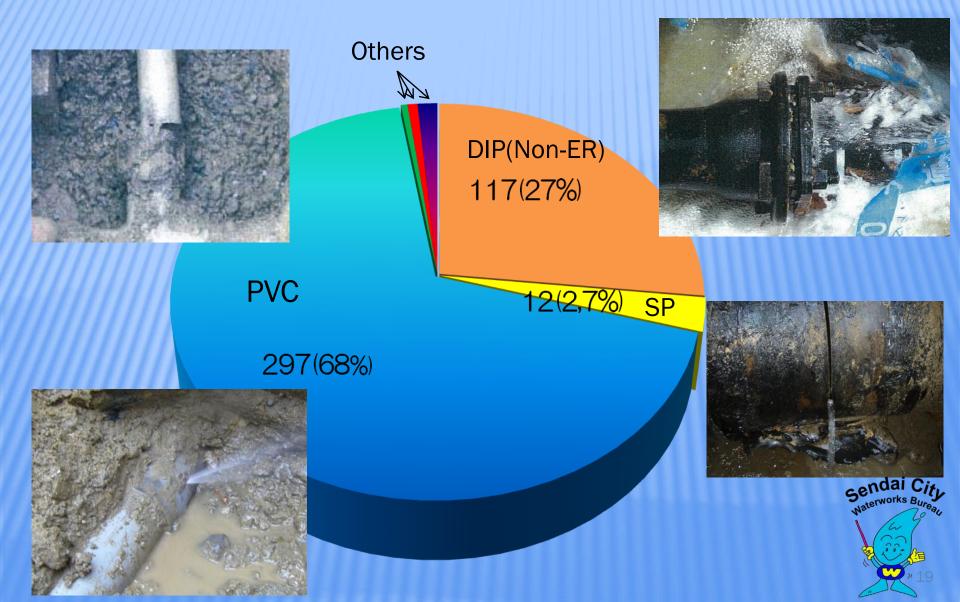

### ANALYSIS OF PIPELINE DAMAGE

437 leakage repair works on distribution main

#### ANALYSIS OF PIPELINE DAMAGE

437 leakage repair works on distribution main

We accelerate pipeline relaying from PVC to ER pipes 8km/year → 14km/year