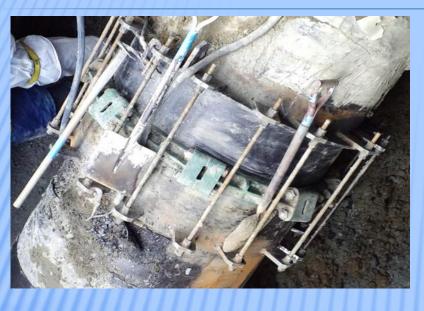

#### 調査結果

L1側(西側)

L2側(東側)

現状は差込代がマイナスになっており、 ゴムリングが辛うじて引っかかっている 状態と思われます。

Designation 140mm → measurement 296mm It means almost pull out.

通常、ハウジング・⇔スティフナー間は140mm程度ですが、今回の L1側は大きく抜けが発生していました。