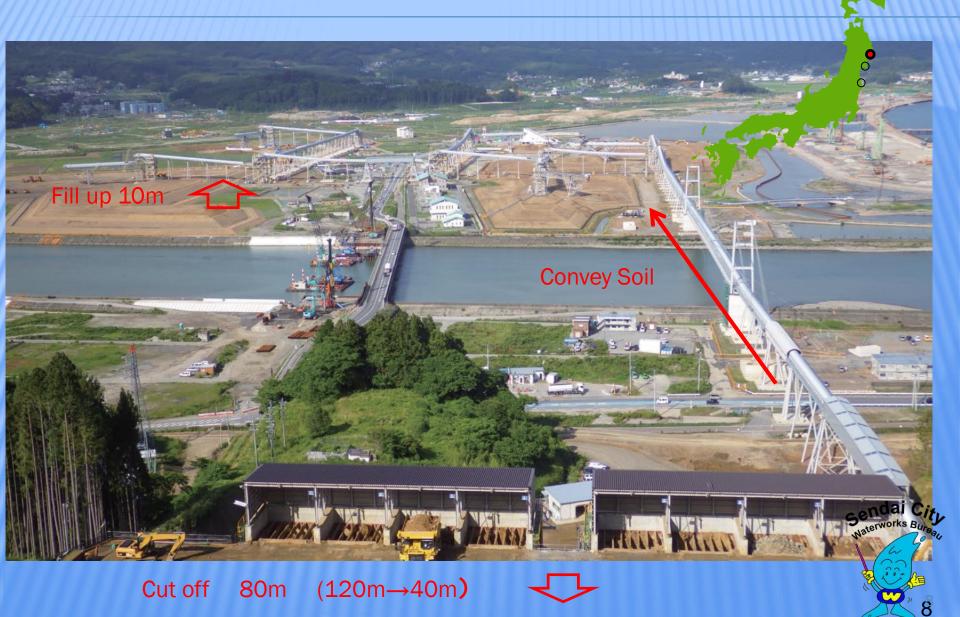

# PROGRESS OF 4YEARS

After the Great East Japan Earthquake & Disaster

> Mazuhiikko WWWATANABE Sendai City Waterworks Bureau

### **♦ Today's Topic**

- 1 Current Status of Affected Areas
- 2 Acceleration on Disaster Prevention Act of SCWB
- 3 Modification of Evacuation Center Operation in Sendai City



### 1 CURRENT STATUS OF AFFECTED AREAS



#### ◆The Great East Japan Earthquake



14:46 March 11. 2011

Magnitude 9.0

Maximum Seismic Intensity
Revel 7



### **◆TSUNAMI** Height



#### Dead or Missing

#### **Number of Victims**



# RIKUZEN TAKATA City



## **♦**Belt Conveyor





### **◆ISHINOMAKI** City





ISHINOMAKI City Reconstruction Plan

Restoration Stage
Reconstruct Housing, Industrial and
Life Infrastructure.

Reconstruction Stage Recharge Vitality and Increase the Value of the City

Development Stage Reborn to More Attractive City



## **◆HEBITA** purification plant



Liquefaction



**Sedimentation Basin** 



**Pumping Station** 



**Foundation Pile** 



**Row water Conduit** 



## **SUEYAMA** purification plant









### **♦FUTABA County**





### **♦FUTABA** County



## **♦ FUTABA County**







### 2 ACCELERATION ON DISASTER PREVENTION ACT OF SCWB



# 2 Acceleration on Disaster Prevention Act in SCWB

- PVC Pipeline Renovation
- Dual Transmission System
- Flex Exp. Joint Inspection & Repair Work
- Power Failure Measures
- ER Pipe Lay