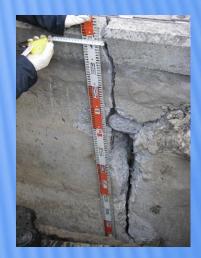

### ANALYSIS OF PIPELINE DAMAGE

437 leakage repair works on distribution main

#### ANALYSIS OF PIPELINE DAMAGE

437 leakage repair works on distribution main

We accelerate pipeline relaying from PVC to ER pipes 8km/year → 14km/year