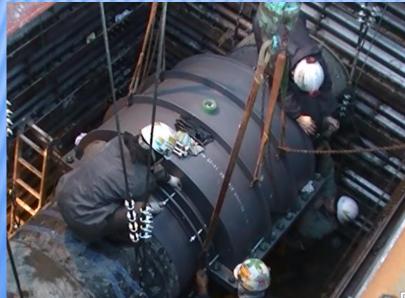

#### Transmission main Φ2400 from Prefectural Purification Plant were damaged.

It took <u>10 days</u> to recover the water supply for Sendai.