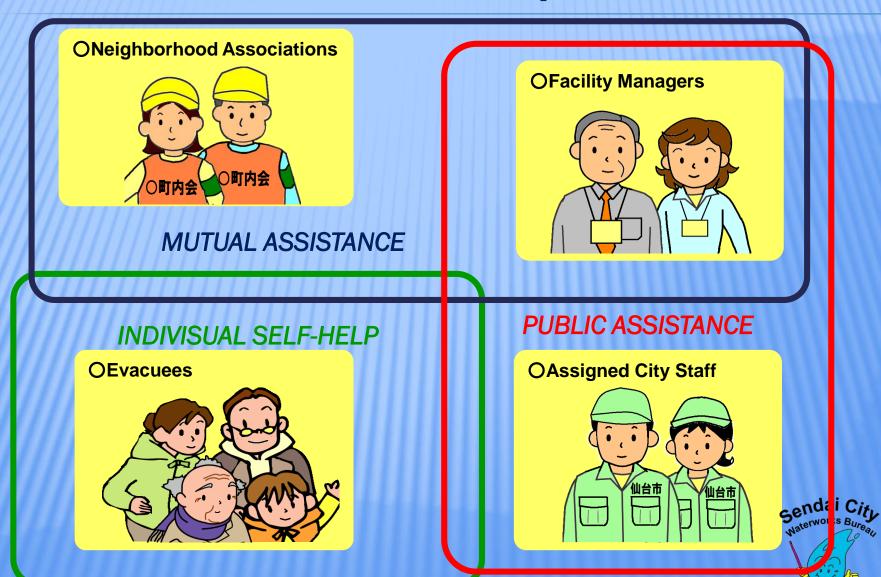

#### **Issues in Operation of Evacuation Centers**

At the Great East Japan Earthquake & Disaster

- ✓ Role Assignment and Rulemaking in Evacuation Centers
- ✓ Support Systems by City Staff
- ✓ Consideration for the Differing Needs Age/Gender/with Pets/etc....

Review of the Evacuation Center Operation