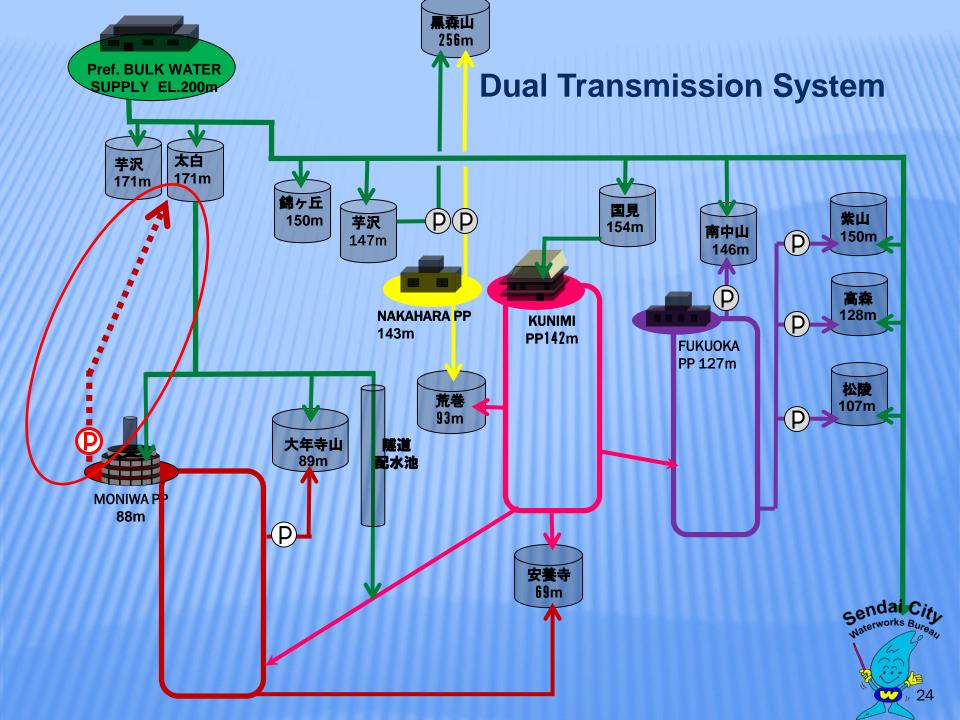

# 2 Acceleration on Disaster Prevention Act in SCWB

- PVC Pipeline Renovation
- Dual Transmission System
- Flex Exp. Joint Inspection & Repair Work
- Power Failure Measures
- ER Pipe Laying to Key Medical Institutions
- ➤ Temporary Emergency Tap → chapter3