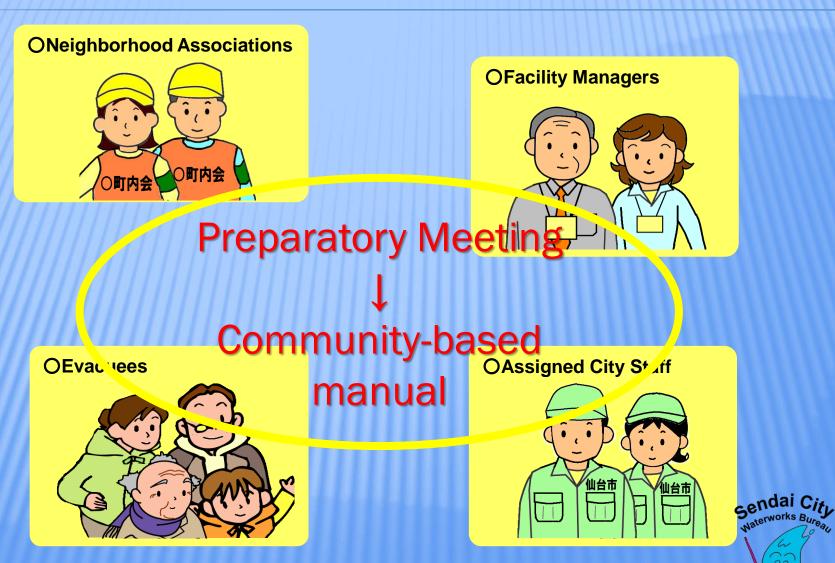

Flex Exp. Joint Inspection & Repair Work
- Power Failure Measures
- ER Pipe Laying to Key Medical Institutions
- ➤ Temporary Emergency Tap → chapter3



Anxious Function of the Building at a Large Scale Disaster





#### Number of Water Transportation Point



## 3 MODIFICATION OF EVACUATION CENTER OPERATION IN SENDAL CITY



#### **Evacuation Centers**

At the Great East Japan Earthquake & Disaster



#### **Issues in Operation of Evacuation Centers**

At the Great East Japan Earthquake & Disaster

- ✓ Role Assignment and Rulemaking in Evacuation Centers
- ✓ Support Systems by City Staff
- ✓ Consideration for the Differing Needs Age/Gender/with Pets/etc....



Review of the Evacuation Center Operation



#### **Revised Evacuation Center Operation Manual**



## **Preparatory Meeting**



### **Progress Status of Each Community**



# 2 Acceleration on Disaster Prevention Act in SCWB

- PVC Pipeline Renovation
- Dual Transmission System
- Flex Exp. Joint Inspection & Repair Work
- Power Failure Measures
- ER Pipe Laying to Key Medical Institutions
- ➤ Temporary Emergency Tap → chapter3



#### **Emergency Water Supply Facilities** before Disaster

Reservoir with Cut Off Valve



Western Hillside area **20site** 

Temporary Emergency
Tap on ER-Pipeline





Downtown area

24site

Under Ground Storage Tank





Eastern Plane area 21site

#### **Emergency Water Supply Facilities** After Disaster



## **Training with Citizens**





Thank you for Kind Attention.

Let's Have a LUNCH!