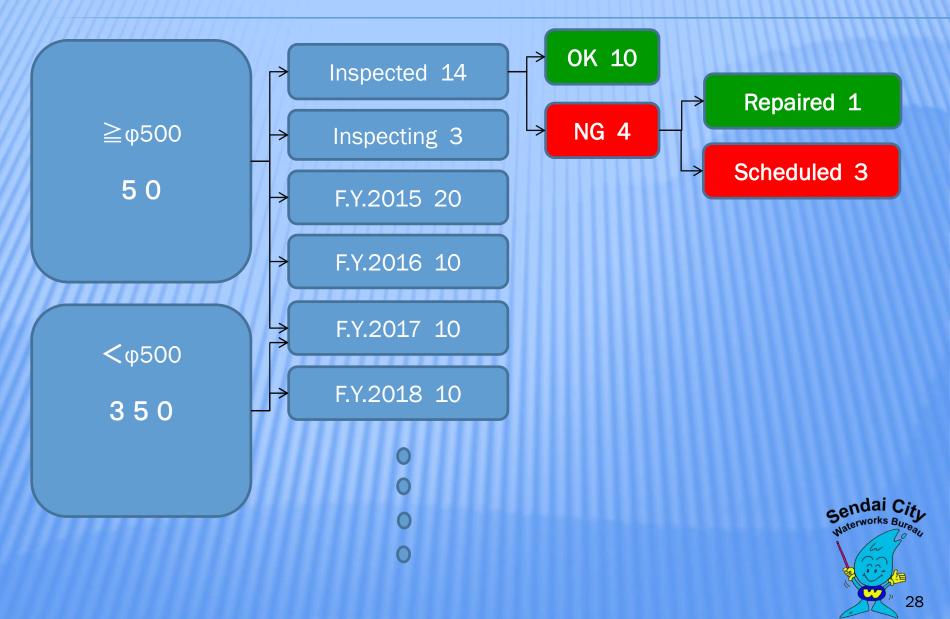

### ANALYSIS OF PIPELINE DAMAGE

437 leakage repair works on distribution main

#### ANALYSIS OF PIPELINE DAMAGE

437 leakage repair works on distribution main

We accelerate pipeline relaying from PVC to ER pipes 8km/year → 14km/year