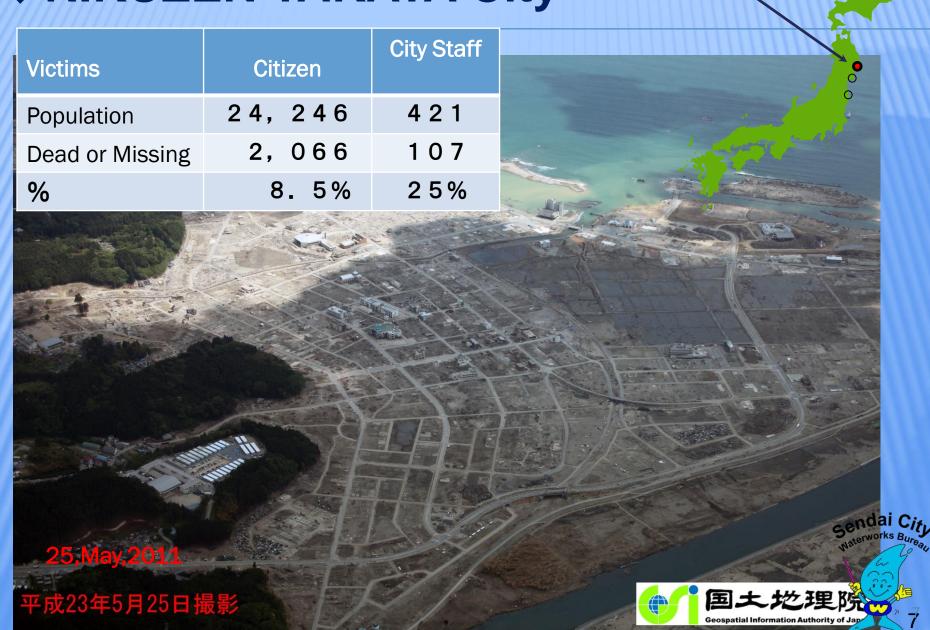

# PROGRESS OF 4YEARS

After the Great East Japan Earthquake & Disaster

> Mazuhiikko WWWATANABE Sendai City Waterworks Bureau

### **♦ Today's Topic**

- 1 Current Status of Affected Areas
- 2 Acceleration on Disaster Prevention Act of SCWB
- 3 Modification of Evacuation Center Operation in Sendai City



### 1 CURRENT STATUS OF AFFECTED AREAS



#### ◆The Great East Japan Earthquake



14:46 March 11. 2011

Magnitude 9.0

Maximum Seismic Intensity
Revel 7



### **◆TSUNAMI** Height



#### Dead or Missing

#### **Number of Victims**



# RIKUZEN TAKATA City



## **♦**Belt Conveyor





### **◆ISHINOMAKI** City





ISHINOMAKI City Reconstruction Plan

Restoration Stage
Reconstruct Housing, Industrial and
Life Infrastructure.

Reconstruction Stage Recharge Vitality and Increase the Value of the City

Development Stage Reborn to More Attractive City



## **◆HEBITA** purification plant



Liquefaction



**Sedimentation Basin** 



**Pumping Station** 



**Foundation Pile** 



**Row water Conduit** 



## **SUEYAMA** purification plant









### **♦FUTABA County**





### **♦FUTABA** County



## **♦ FUTABA County**







### 2 ACCELERATION ON DISASTER PREVENTION ACT OF SCWB



# 2 Acceleration on Disaster Prevention Act in SCWB

- PVC Pipeline Renovation
- Dual Transmission System
- Flex Exp. Joint Inspection & Repair Work
- Power Failu