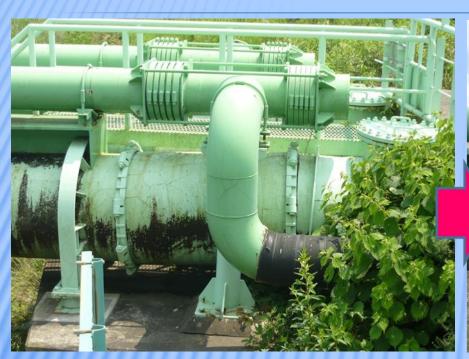

#### 調査結果

L1側(西側)

L2側(東側)

現状は差込代がマイナスになっており、 ゴムリングが辛うじて引っかかっている 状態と思われます。

Designation 140mm → measurement 296mm It means almost pull out.

通常、ハウジング・⇔スティフナー間は140mm程度ですが、今回の L1側は大きく抜けが発生していました。