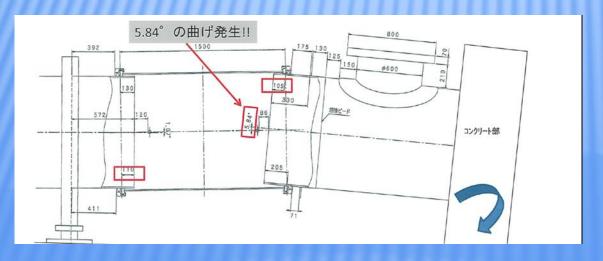

#### 調査結果

L1側(西側)

L2側(東側)

現状は差込代がマイナスになっており、 ゴムリングが辛うじて引っかかっている 状態と思われます。

Designation 140mm → measurement 296mm It means almost pull out.

通常、ハウジング・⇔スティフナー間は140mm程度ですが、今回の L1側は大きく抜けが発生していました。