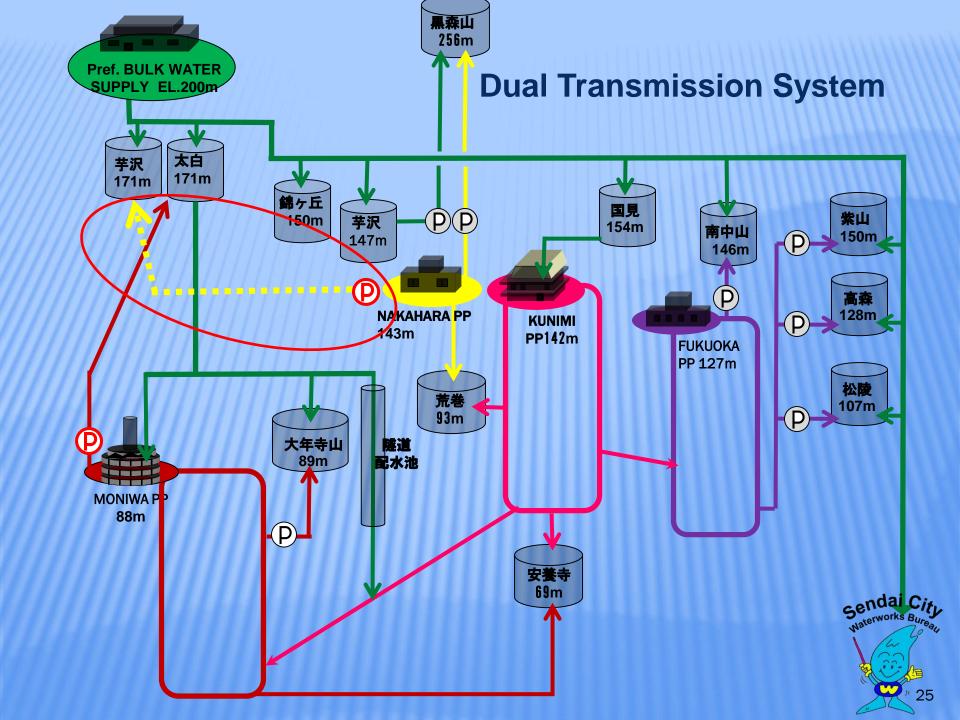

# 2 Acceleration on Disaster Prevention Act in SCWB

- PVC Pipeline Renovation
- Dual Transmission System
- Flex Exp. Joint Inspection & Repair Work
- Power Failure Measures
- ER Pipe Laying to Key Medical Institutions
- ➤ Temporary Emergency Tap → chapter3