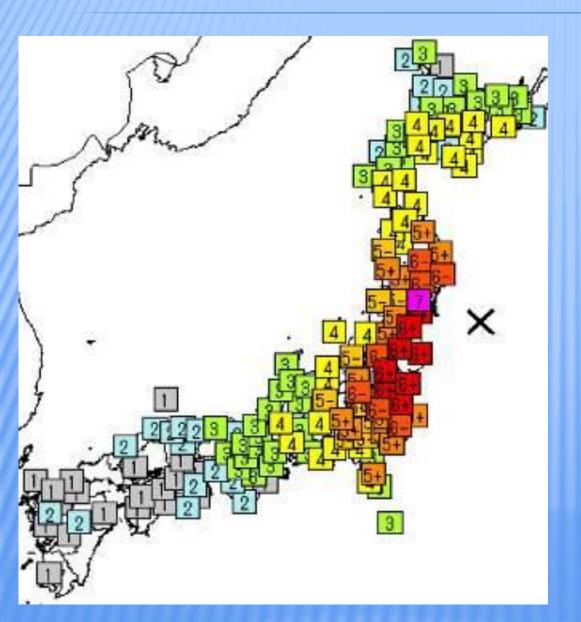

#### ◆The Great East Japan Earthquake

14:46 March 11. 2011

Magnitude 9.0

Maximum Seismic Intensity
Revel 7