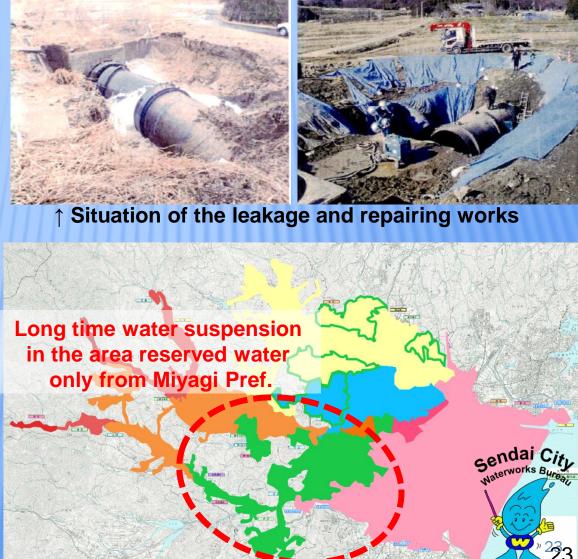

### ANALYSIS OF PIPELINE DAMAGE

437 leakage repair works on distribution main

#### ANALYSIS OF PIPELINE DAMAGE

437 leakage repair works on distribution main

We accelerate pipeline relaying from PVC to ER pipes 8km/year → 14km/year

#### Transmission main Φ2400 from Prefectural Purification Plant were damaged.

It took <u>10 days</u> to recover the water supply for Sendai.