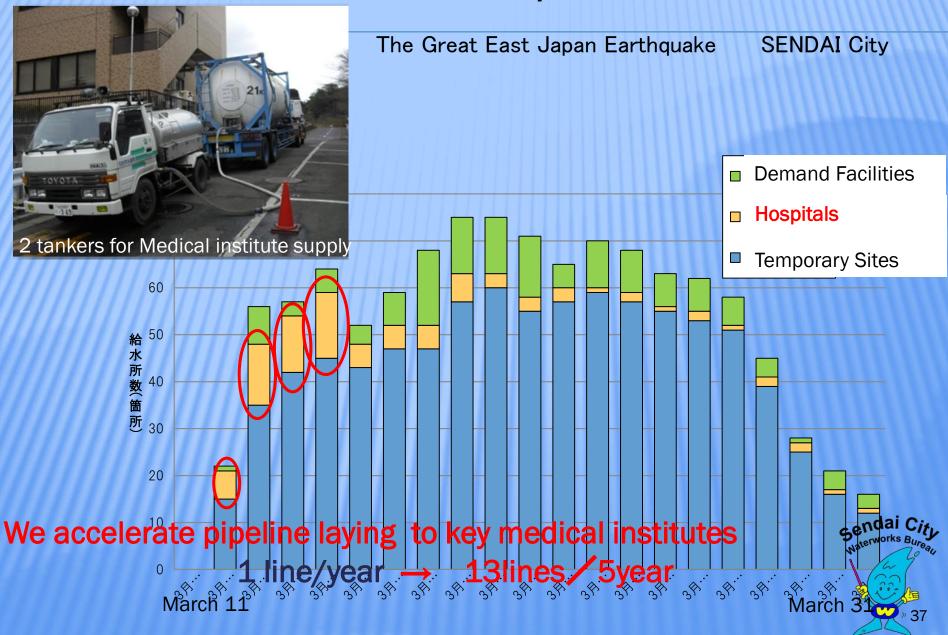

# 2 Acceleration on Disaster Prevention Act in SCWB

- PVC Pipeline Renovation
- Dual Transmission System
- Flex Exp. Joint Inspection & Repair Work
- Power Failure Measures
- ER Pipe Laying to Key Medical Institutions
- ➤ Temporary Emergency Tap → chapter3