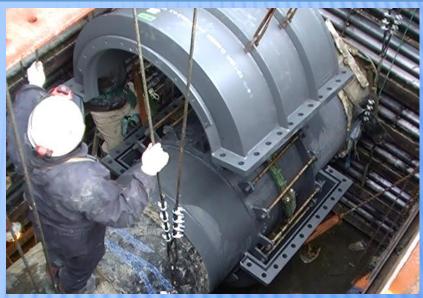

#### Transmission main Φ2400 from Prefectural Purification Plant were damaged.

It took <u>10 days</u> to recover the water supply for Sendai.