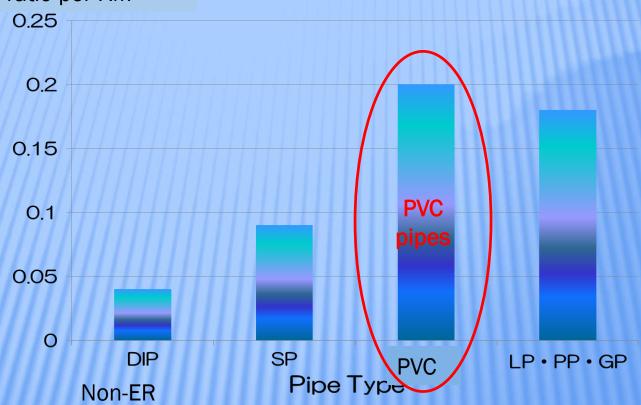

#### ANALYSIS OF PIPELINE DAMAGE

437 leakage repair works on distribution main

We accelerate pipeline relaying from PVC to ER pipes 8km/year → 14km/year