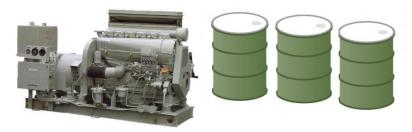

#### **Power Failure Measures**

Many small facilities

**ABC Purification Plant** 

Light Oil for 72Hours generation of DIESEL Engine

Every 3 days supply