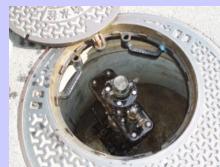

#### **Emergency Water Supply Facilities** before Disaster

Reservoir with Cut Off Valve

Western Hillside area **20site** 

Temporary Emergency
Tap on ER-Pipeline

Downtown area

24site

Under Ground Storage Tank