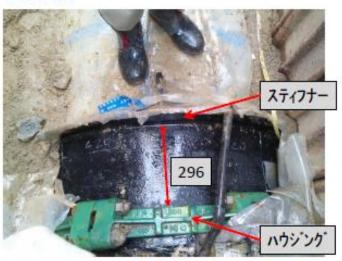

#### 調査結果

L1側(西側)

L2側(東側)

現状は差込代がマイナスになっており、 ゴムリングが辛うじて引っかかっている 状態と思われます。

Designation 140mm → measurement 296mm It means almost pull out.

通常、ハウジング・⇔スティフナー間は140mm程度ですが、今回の L1側は大きく抜けが発生していました。