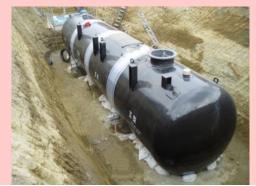

#### **Emergency Water Supply Facilities** before Disaster

Reservoir with Cut Off Valve

Western Hillside area **20site** 

Temporary Emergency
Tap on ER-Pipeline

Downtown area

24site

Under Ground Storage Tank